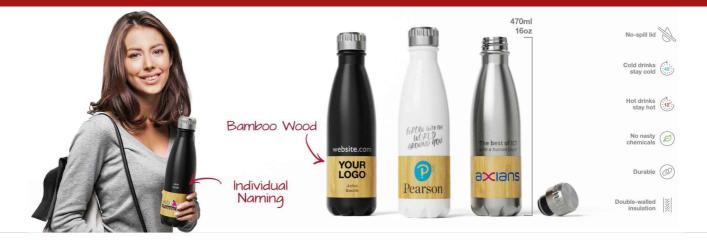

## Nova Bamboo

Our Nova Bamboo Water Bottle boasts a stunning bamboo detail that's ready to be branded with your logo, slogan and more. The Nova Bamboo also features double-walled insulation technology that's made from high quality food grade stainless steel. Check out our other models in the Nova range including our Nova, Nova Pure and Nova Clear.

## Nova Bamboo

| Colours               |                                                                  |                                                    |
|-----------------------|------------------------------------------------------------------|----------------------------------------------------|
| Lead Time             | 7 working days                                                   |                                                    |
| Branding              | SCREEN<br>PRINTING<br>1 - 3<br>COLORS                            |                                                    |
| Branding Area         | Screen Printing                                                  | Laser Engraving                                    |
|                       | Bamboo Wood: 70mm X 52mm                                         | Area Side: 65mm X 45mm<br>Bamboo Wood: 30mm X 45mm |
|                       |                                                                  |                                                    |
| Dimensions and Weight | Height: 261mm (10.28 inches)                                     |                                                    |
|                       | Diameter: 72mm (2.83 inches)<br>Weight: 287 grams (10.12 ounces) |                                                    |